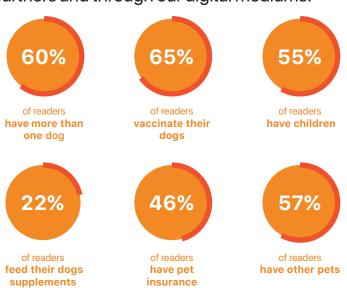

# **OUR AUDIENCE**

Dogs Monthly is one of the most highly read magazines within the sector with a bias to its online version and all the immediacy that allows an advertiser to benefit from. With an average monthly readership of 60,000, and available within the newstrade, via a controlled circulation, at events throughout the year, selected partners and through our digital mediums.